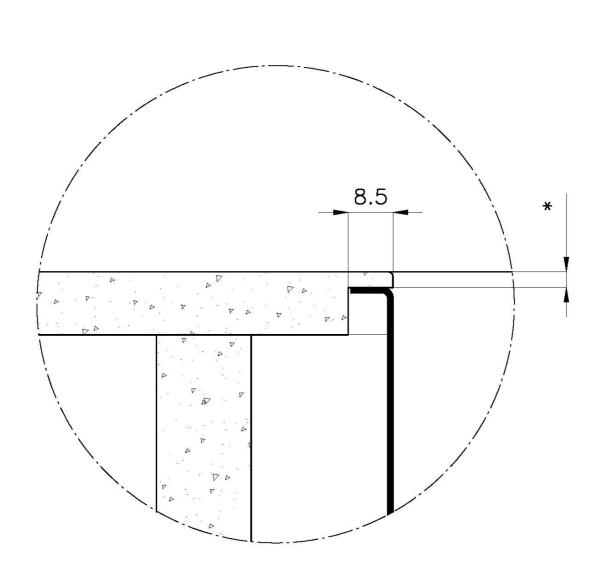

#### **TECHNICAL DATA**

- \* Lo spessore minimo deve essere valutato in base alla resistenza del materiale
- \* The minimum thickness must be determined according to the strength of the material