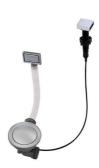

#### **OPTIONAL AUTOMATIC WASTE FITTINGS**

Automatic waste fitting - PM 8407 113

Space automatic waste fitting - PA 8407 108

Space automatic waste fitting - PE 8407 109

Space Light automatic waste fitting
- PL
8407 117

Space Push automatic waste fitting

- PP

8407 116