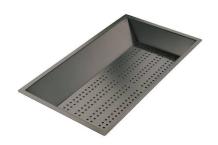

8159 101

\* only in combination with the accessory 8644 101

Iroko-wood sliding chopping board with stainless steel colander 8644 044

Stainless steel perforated tray

8151 000

\* only in combination with the accessory 8644 101

Stainless steel perforated tray PVD Copper

8151 008

Stainless steel perforated tray PVD Gold

8151 009

Stainless steel perforated tray PVD Gun Metal

8151 006