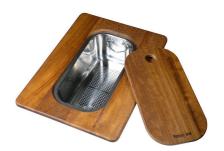

8159 101

\* only in combination with the accessory 8644 101

Iroko-wood sliding chopping board with stainless steel colander 8644 044

Stainless steel perforated tray

8151 000

\* only in combination with the accessory 8644 101