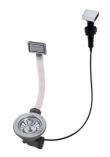

#### **OPTIONAL AUTOMATIC WASTE FITTINGS**

Automatic waste fitting - PM 8407 113

Space automatic waste fitting - PA 8407 108

Space automatic waste fitting - PE 8407 109

Space Light automatic waste fitting
- PL
8407 117

Space Push automatic waste fitting

- PP

8407 116