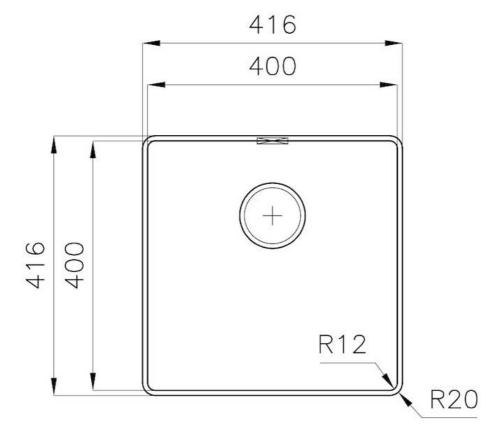

#### **TECHNICAL DATA**

- \* Lo spessore minimo deve essere valutato in base alla resistenza del materiale
- \* The minimum thickness must be determined according to the strength of the material