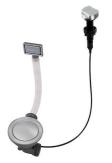

#### **OPTIONAL AUTOMATIC WASTE FITTINGS**

Automatic waste fitting - PM 8407 113

Space automatic waste fitting - PA 8407 108

Space automatic waste fitting - PE 8407 109

Space Light automatic waste fitting
- PL
8407 117

Space Push automatic waste fitting

- PP

8407 116