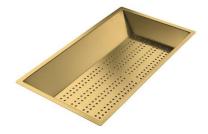

Stainless steel perforated tray PVD Copper

8151 008

Stainless steel perforated tray PVD Gold

8151 009

Stainless steel perforated tray PVD Gun Metal

8151 006