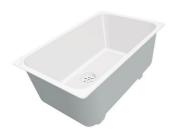

### **Sink Phantom**

Kitchen Sinks Code: 4340 051

### **DETAILS**

| Standard fittings                     | Fixing hooks, drain, overflow and siphon, boxed packing                                                                                                                                                                                                              |
|---------------------------------------|----------------------------------------------------------------------------------------------------------------------------------------------------------------------------------------------------------------------------------------------------------------------|
| Mixer holes                           | No standard holes                                                                                                                                                                                                                                                    |
| Drainer                               | No                                                                                                                                                                                                                                                                   |
| Waste fitting                         | 3,5" drain                                                                                                                                                                                                                                                           |
| Number of bowls                       | 1 bowl                                                                                                                                                                                                                                                               |
| FEATURES                              |                                                                                                                                                                                                                                                                      |
|                                       |                                                                                                                                                                                                                                                                      |
| Basket 3,5" waste fitting             | The drain is equipped with a large 3.5" drain, with the practical basket cap that prevents the discharge of solid parts.                                                                                                                                             |
| Basket 3,5" waste fitting  Deep bowls |                                                                                                                                                                                                                                                                      |
|                                       | discharge of solid parts.  This bowls reach an important depth, over 20 cm, thanks to the advanced production                                                                                                                                                        |
| Deep bowls                            | This bowls reach an important depth, over 20 cm, thanks to the advanced production technology, that can be offer great capiency and practicity in all the washing operations.  Imm thick steel. A significant thickness, which guarantees the maximum sturdiness and |