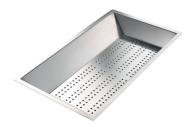

Stainless steel perforated tray PVD Copper

8151 008

Stainless steel perforated tray PVD Gold

8151 009

Stainless steel perforated tray PVD Gun Metal

8151 006