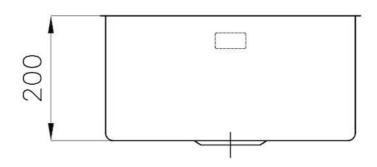

#### **TECHNICAL DATA**

- \* Lo spessore minimo deve essere valutato in base alla resistenza del materiale
- \* The minimum thickness must be determined according to the strength of the material