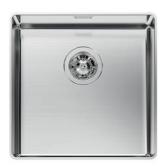

### **Sink Phantom**

Kitchen Sinks Code: 4340 051

### **DETAILS**

| Standard fittings                     | Fixing hooks, drain, overflow and siphon, boxed packing                                                                                                                                                                                                              |
|---------------------------------------|----------------------------------------------------------------------------------------------------------------------------------------------------------------------------------------------------------------------------------------------------------------------|
| Mixer holes                           | No standard holes                                                                                                                                                                                                                                                    |
| Drainer                               | No                                                                                                                                                                                                                                                                   |
| Waste fitting                         | 3,5" drain                                                                                                                                                                                                                                                           |
| Number of bowls                       | 1 bowl                                                                                                                                                                                                                                                               |
| FEATURES                              |                                                                                                                                                                                                                                                                      |
|                                       |                                                                                                                                                                                                                                                                      |
| Basket 3,5" waste fitting             | The drain is equipped with a large 3.5" drain, with the practical basket cap that prevents the discharge of solid parts.                                                                                                                                             |
| Basket 3,5" waste fitting  Deep bowls |                                                                                                                                                                                                                                                                      |
|                                       | discharge of solid parts.  This bowls reach an important depth, over 20 cm, thanks to the advanced production                                                                                                                                                        |
| Deep bowls                            | This bowls reach an important depth, over 20 cm, thanks to the advanced production technology, that can be offer great capiency and practicity in all the washing operations.  Imm thick steel. A significant thickness, which guarantees the maximum sturdiness and |