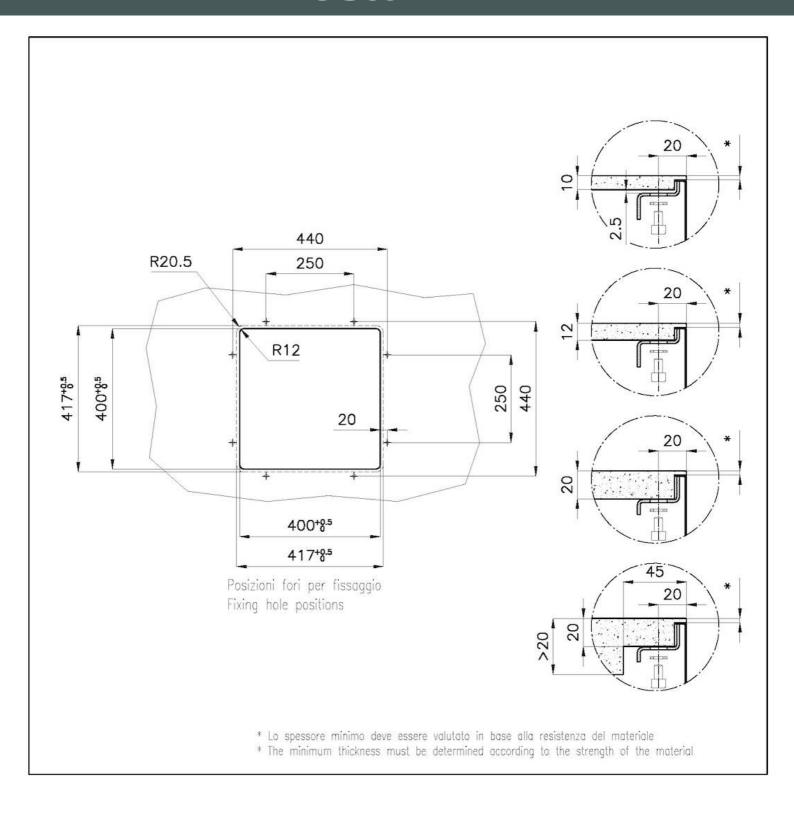

#### **TECHNICAL DATA**

- \* Lo spessore minimo deve essere valutato in base alla resistenza del materiale
- \* The minimum thickness must be determined according to the strength of the material