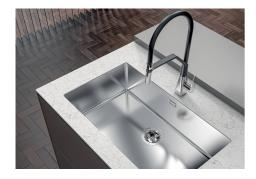

| discharge of solid parts.  This bowls reach an important depth, over 20 cm, thanks to the advanced production                                                                                                                                                        |
| Deep bowls                            | This bowls reach an important depth, over 20 cm, thanks to the advanced production technology, that can be offer great capiency and practicity in all the washing operations.  Imm thick steel. A significant thickness, which guarantees the maximum sturdiness and |

#### **TECHNICAL DATA**







- \* Lo spessore minimo deve essere valutato in base alla resistenza del materiale
- \* The minimum thickness must be determined according to the strength of the material



#### **GALLERY**









#### **OPTIONAL ACCESSORIES**



Cestello inox 8612 000



Glass chopping board 8631 300



HDPE Chopping board 8657 001



HPDE Twin chopping board 8644 101



Stainless steel plate rack 8100 303 \* only in combination with the accessory 8644 101



Stainless steel plate rack 8100 201



Stainless steel plate rack only usable in combination with the accessories 8644 003

8100 154



White bowl 8153 100



Black grid 8100 617



Black grid 8100 651



Graters kit with ring-holder and food collection tray

8159 101

\* only in combination with the accessory 8644 101



Iroko-wood sliding chopping board with stainless steel colander 8644 044



Stainless steel perforated tray

8151 000

\* only in combination with the accessory 8644 101



Stainless steel perforated tray PVD Copper