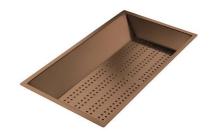

Stainless steel perforated tray PVD Copper

8151 008

Stainless steel perforated tray PVD Gold

8151 009

Stainless steel perforated tray PVD Gun Metal

8151 006